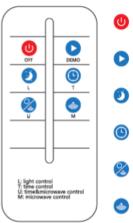

- 5. Remote control, UVA technology, 30m control operation
- 6. Premium Bridgelux LED chips <100,000 hours
- 7.4 lighting modes
- 8. Adjustable mounting spigot
- 9. Automatic day/night sensor
- 10. User friendly