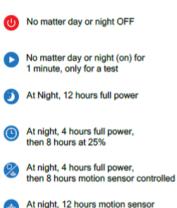

- 5. Remote control, UVA technology, 30m control operation
- 6. Premium Bridgelux LED chips <100,000 hours
- 7.4 lighting modes
- 8. Adjustable mounting spigot
- 9. Automatic day/night sensor
- 10. User friendly