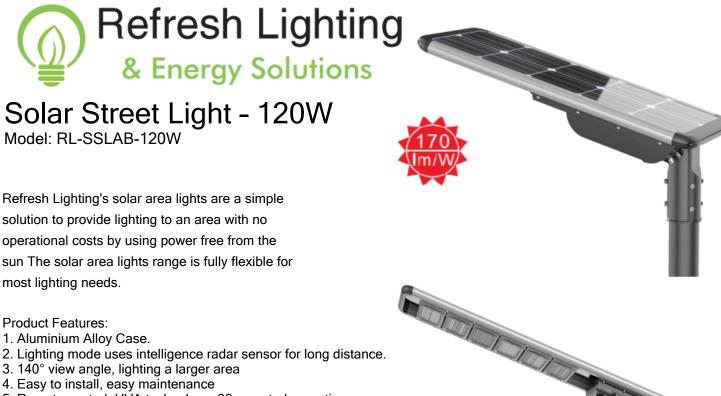

- 5. Remote control, UVA technology, 30m control operation
- 6. Premium Bridgelux LED chips <100,000 hours
- 7.4 lighting modes
- 8. Adjustable mounting spigot
- 9. Automatic day/night sensor
- 10. User friendly

controlled

| SPECIFICATION         |                                          |
|-----------------------|------------------------------------------|
| Colour                | 6500K                                    |
| Lumen (lm) – Full     | 20,400lm                                 |
| Light Source          | LED                                      |
| Beam Angle            | 140°                                     |
| Mounting Height       | 9-12metres(suggest install 30-40m apart) |
| Power Consumption     | 120W                                     |
| Solar Battery         | 72AH 12.8V                               |
| Charging time         | 6 hours of bright sunlight               |
| Redundancy            | 3 ~ 7 Days                               |
| Housing               | Aluminium + PC                           |
| Operation Temperature | -25°C~+65°C                              |
| Light Dimension (mm)  | 1863 (L)×386(H) x108(D)                  |
| Solar Panel           | 18V 140W                                 |
| PIR                   | Up to 30metres                           |
| Light Weight          | 22.5kg                                   |
| Warranty              | 3 year                                   |