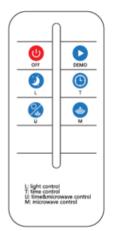

- No matter day or night OFF
- No matter day or night (on) for 1 minute, only for a test
- At Night, 12 hours full power
- At night, 4 hours full power, then 8 hours at 25%
- At night, 4 hours full power, then 8 hours motion sensor controlled
- At night, 12 hours motion sensor controlled