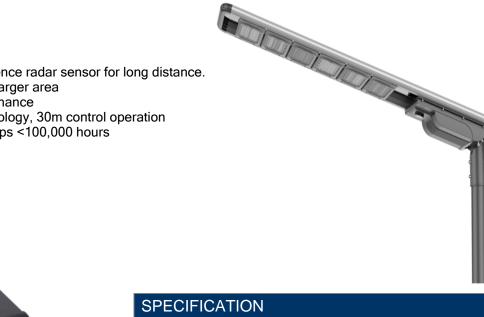

## Solar Street Light - 120W

Model: RL-SSLAB-120W

Refresh Lighting's solar area lights are a simple solution to provide lighting to an area with no operational costs by using power free from the sun The solar area lights range is fully flexible for most lighting needs.

## **Product Features:**

- 1. Aluminium Alloy Case.
- 2. Lighting mode uses intelligence radar sensor for long distance.
- 3. 140° view angle, lighting a larger area
- 4. Easy to install, easy maintenance
- 5. Remote control, UVA technology, 30m control operation
- 6. Premium Bridgelux LED chips <100,000 hours
- 7. 4 lighting modes
- 8. Adjustable mounting spigot
- 9. Automatic day/night sensor
- 10. User friendly

| SPECIFICATION         |                                          |
|-----------------------|------------------------------------------|
| Colour                | 6500K                                    |
| Lumen (lm) – Full     | 20,400lm                                 |
| Light Source          | LED                                      |
| Beam Angle            | 140°                                     |
| Mounting Height       | 9-12metres(suggest install 30-40m apart) |
| Power Consumption     | 120W                                     |
| Solar Battery         | 72AH 12.8V                               |
| Charging time         | 6 hours of bright sunlight               |
| Redundancy            | 3 ~ 7 Days                               |
| Housing               | Aluminium + PC                           |
| Operation Temperature | -25°C~+65°C                              |
| Light Dimension (mm)  | 1863 (L)×386(H) x108(D)                  |
| Solar Panel           | 18V 140W                                 |
| PIR                   | Up to 30metres                           |
| Light Weight          | 22.5kg                                   |
| Warranty              | 5 year                                   |