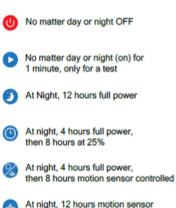

- 1. Aluminium Alloy Case.
- 2. Lighting mode uses intelligence radar sensor for long distance.
- 3. 140° view angle, lighting a larger area
- 4. Easy to install, easy maintenance
- 5. Remote control, UVA technology, 30m control operation
- 6. Premium Bridgelux LED chips <100,000 hours
- 7.4 lighting modes
- 8. Adjustable mounting spigot
- 9. Automatic day/night sensor
- 10. User friendly