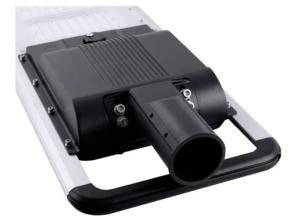

- 1. Aluminium Alloy Case.
- 2. Lighting mode uses intelligence radar sensor for long distance.
- 3. 140° view angle, lighting a larger area
- 4. Easy to install, easy maintenance
- 5. Remote control, UVA technology, 30m control operation
- 6. Premium Bridgelux LED chips <100,000 hours
- 7.4 lighting modes
- 8. Adjustable mounting spigot
- 9. Automatic day/night sensor
- 10. User friendly