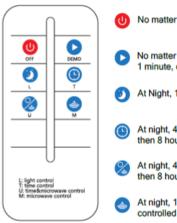

- 1. Aluminium Alloy Case.
- 2. Lighting mode uses intelligence radar sensor for long distance.
- 3. 140° view angle, lighting a larger area
- 4. Easy to install, easy maintenance
- 5. Remote control, UVA technology, 30m control operation
- 6. Premium Bridgelux LED chips <100,000 hours
- 7.4 lighting modes
- 8. Adjustable mounting spigot
- 9. Automatic day/night sensor
- 10. User friendly