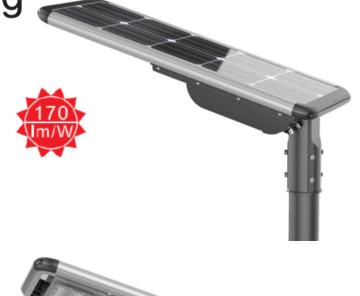

## Solar Street Light - 50W

Model: RL-SSLAB-50W

Refresh Lighting's solar area lights are a simple solution to provide lighting to an area with no operational costs by using power free from the sun The solar area lights range is fully flexible for most lighting needs.

## **Product Features:**

- 1. Aluminium Alloy Case.
- 2. Lighting mode uses intelligence radar sensor for long distance.
- 3. 140° view angle, lighting a larger area
- 4. Easy to install, easy maintenance
- 5. Remote control, UVA technology, 30m control operation
- 6. Premium Bridgelux LED chips <100,000 hours
- 7. 4 lighting modes
- 8. Adjustable mounting spigot
- 9. Automatic day/night sensor
- 10. User friendly

| SPECIFICATION         |                                         |
|-----------------------|-----------------------------------------|
| Colour                | 6500K                                   |
| Lumen (lm) – Full     | 8500lm                                  |
| Light Source          | LED                                     |
| Beam Angle            | 140°                                    |
| Mounting Height       | 6-7metres(suggest install 20-23m apart) |
| Power Consumption     | 50W                                     |
| Solar Battery         | 36AH 12.8V                              |
| Charging time         | 6 hours of bright sunlight              |
| Redundancy            | 3 ~ 7 Days                              |
| Housing               | Aluminium + PC                          |
| Operation Temperature | -25°C~+65°C                             |
| Light Dimension (mm)  | 1078 (L)×386(H) x108(D)                 |
| Solar Panel           | 18V 70W                                 |
| PIR                   | Up to 30metres                          |
| Light Weight          | 12.2kg                                  |
| Warranty              | 3 year                                  |