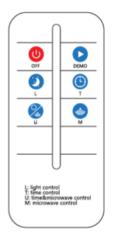

- No matter day or night OFF
- No matter day or night (on) for 1 minute, only for a test
- At Night, 12 hours full power
- At night, 4 hours full power, then 8 hours at 25%
- At night, 4 hours full power, then 8 hours motion sensor controlled
- At night, 12 hours motion sensor controlled