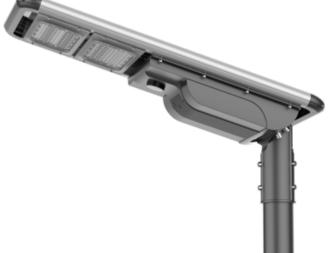

## Solar Street Light - 50W

Model: RL-SSLAB-50W

Refresh Lighting's solar area lights are a simple solution to provide lighting to an area with no operational costs by using power free from the sun The solar area lights range is fully flexible for most lighting needs.

## **Product Features:**

- 1. Aluminium Alloy Case.
- 2. Lighting mode uses intelligence radar sensor for long distance.
- 3. 140° view angle, lighting a larger area
- 4. Easy to install, easy maintenance
- 5. Remote control, UVA technology, 30m control operation
- 6. Premium Bridgelux LED chips <100,000 hours
- 7. 4 lighting modes
- 8. Adjustable mounting spigot
- 9. Automatic day/night sensor
- 10. User friendly