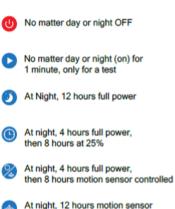

- 6. Premium Bridgelux LED chips <100,000 hours
- 7.4 lighting modes
- 8. Adjustable mounting spigot
- 9. Automatic day/night sensor
- 10. User friendly

controlled

| SPECIFICATION         |                                         |
|-----------------------|-----------------------------------------|
| Colour                | 6500K                                   |
| Lumen (Im) – Full     | 10,200lm                                |
| Light Source          | LED                                     |
| Beam Angle            | 140°                                    |
| Mounting Height       | 6-8metres(suggest install 20-27m apart) |
| Power Consumption     | 60W                                     |
| Solar Battery         | 42AH 12.8V                              |
| Charging time         | 6 hours of bright sunlight              |
| Redundancy            | 3 ~ 7 Days                              |
| Housing               | Aluminium + PC                          |
| Operation Temperature | -25°C~+65°C                             |
| Light Dimension (mm)  | 1078 (L)×386(H) x108(D)                 |
| Solar Panel           | 18V 80W                                 |
| PIR                   | Up to 30metres                          |
| Light Weight          | 12.7kg                                  |
| Warranty              | 3 year                                  |