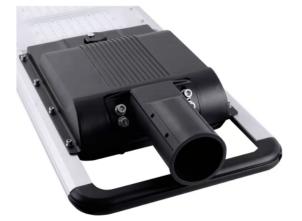

- 6. Premium Bridgelux LED chips <100,000 hours
- 7.4 lighting modes
- 8. Adjustable mounting spigot
- 9. Automatic day/night sensor
- 10. User friendly

controlled

| SPECIFICATION         |                                         |
|-----------------------|-----------------------------------------|
| Colour                | 6500K                                   |
| Lumen (Im) – Full     | 10,200lm                                |
| Light Source          | LED                                     |
| Beam Angle            | 140°                                    |
| Mounting Height       | 6-8metres(suggest install 20-27m apart) |
| Power Consumption     | 60W                                     |
| Solar Battery         | 42AH 12.8V                              |
| Charging time         | 6 hours of bright sunlight              |
| Redundancy            | 3 ~ 7 Days                              |
| Housing               | Aluminium + PC                          |
| Operation Temperature | -25°C~+65°C                             |
| Light Dimension (mm)  | 1078 (L)×386(H) x108(D)                 |
| Solar Panel           | 18V 80W                                 |
| PIR                   | Up to 30metres                          |
| Light Weight          | 12.7kg                                  |
| Warranty              | 3 year                                  |