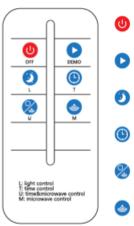

- 6. Premium Bridgelux LED chips <100,000 hours
- 7.4 lighting modes
- 8. Adjustable mounting spigot
- 9. Automatic day/night sensor
- 10. User friendly

controlled

| SPECIFICATION         |                                         |
|-----------------------|-----------------------------------------|
| Colour                | 6500K                                   |
| Lumen (Im) – Full     | 10,200lm                                |
| Light Source          | LED                                     |
| Beam Angle            | 140°                                    |
| Mounting Height       | 6-8metres(suggest install 20-27m apart) |
| Power Consumption     | 60W                                     |
| Solar Battery         | 42AH 12.8V                              |
| Charging time         | 6 hours of bright sunlight              |
| Redundancy            | 3 ~ 7 Days                              |
| Housing               | Aluminium + PC                          |
| Operation Temperature | -25°C~+65°C                             |
| Light Dimension (mm)  | 1078 (L)×386(H) x108(D)                 |
| Solar Panel           | 18V 80W                                 |
| PIR                   | Up to 30metres                          |
| Light Weight          | 12.7kg                                  |
| Warranty              | 3 year                                  |