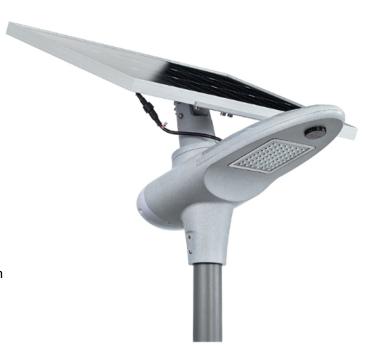

## Solar Street Light C Series - 30W

Model: RL-SSLCS-30W

Refresh Lighting's all in one lights are a simple solution to provide lighting to an area with no operational costs by using power free from the sun The solar area lights range is fully flexible for most lighting needs.

## **Product Features:**

- 1. Aluminium Alloy Case.
- 2. Lighting mode uses intelligence radar sensor for long distance.
- 3. 140° view angle, lighting a larger area
- 4. Easy to install, easy maintenance
- 5. Remote control, UVA technology, 30m control operation
- 6. Premium Bridgelux LED chips <100,000 hours
- 7. 4 lighting modes
- 8. High-efficiency monocrystalline silicon solar panel, lithium battery
- 9. Automatic day/night sensor
- 10. User friendly

| SPECIFICATION         |                                                   |
|-----------------------|---------------------------------------------------|
| Colour                | 6500K or options available if required            |
| Lumen (lm) – Full     | 5100lm                                            |
| Light Source          | LED                                               |
| Beam Angle            | 140°                                              |
| Installation Diameter | Ф60-65mm (Suggest)                                |
| Power Consumption     | 30W                                               |
| Solar Battery         | Lithium battery 11.1V (24-63AH)                   |
| Charging time         | 6 hours of bright sunlight                        |
| Redundancy            | 12 Hours a day - 3 ~ 7 Rainy Days (motion sensor) |
| Housing               | High-end Aluminum Alloy + Fire-rated PC           |
| Operation Temperature | -25°C~+65°C                                       |
| Light Dimension (mm)  | 598(L)×230(H) x261(D)                             |
| Solar Panel           | Monocrystalline Silicon 18V (50-160W)             |
| PIR                   | Up to 30metres                                    |
| Light Weight          | 11-15kg                                           |
| Warranty              | 5 year                                            |