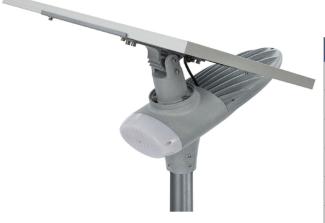

## Solar Street Light C Series - 30W

Model: RL-SSLCS-30W

Refresh Lighting's all in one lights are a simple solution to provide lighting to an area with no operational costs by using power free from the sun The solar area lights range is fully flexible for most lighting needs.

## **Product Features:**

- 1. Aluminium Alloy Case.
- 2. Lighting mode uses intelligence radar sensor for long distance.
- 3. 140° view angle, lighting a larger area
- 4. Easy to install, easy maintenance
- 5. Remote control, UVA technology, 30m control operation
- 6. Premium Bridgelux LED chips <100,000 hours
- 7. 4 lighting modes
- 8. High-efficiency monocrystalline silicon solar panel, lithium battery
- 9. Automatic day/night sensor
- 10. User friendly

| SPECIFICATION         |                                                   |
|-----------------------|---------------------------------------------------|
| Colour                | 6500K or options available if required            |
| Lumen (lm) – Full     | 5100lm                                            |
| Light Source          | LED                                               |
| Beam Angle            | 140°                                              |
| Installation Diameter | Ф60-65mm (Suggest)                                |
| Power Consumption     | 30W                                               |
| Solar Battery         | Lithium battery 11.1V (24-63AH)                   |
| Charging time         | 6 hours of bright sunlight                        |
| Redundancy            | 12 Hours a day - 3 ~ 7 Rainy Days (motion sensor) |
| Housing               | High-end Aluminum Alloy + Fire-rated PC           |
| Operation Temperature | -25°C~+65°C                                       |
| Light Dimension (mm)  | 598(L)×230(H) x261(D)                             |
| Solar Panel           | Monocrystalline Silicon 18V (50-160W)             |
| PIR                   | Up to 30metres                                    |
| Light Weight          | 11-15kg                                           |
| Warranty              | 5 year                                            |