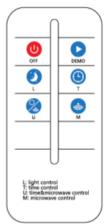

- No matter day or night OFF
- No matter day or night (on) for 1 minute, only for a test
- At Night, 12 hours full power
- At night, 4 hours full power, then 8 hours at 25%
- At night, 4 hours full power, then 8 hours motion sensor controlled
- At night, 12 hours motion sensor controlled