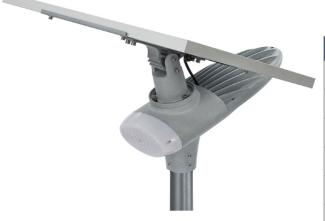

## Solar Street Light C Series - 50W

Model: RL-SSLCS-50W

Refresh Lighting's all in one lights are a simple solution to provide lighting to an area with no operational costs by using power free from the sun The solar area lights range is fully flexible for most lighting needs.

## **Product Features:**

- 1. Aluminium Alloy Case.
- 2. Lighting mode uses intelligence radar sensor for long distance.
- 3. 140° view angle, lighting a larger area
- 4. Easy to install, easy maintenance
- 5. Remote control, UVA technology, 30m control operation
- 6. Premium Bridgelux LED chips <100,000 hours
- 7. 4 lighting modes
- 8. High-efficiency monocrystalline silicon solar panel, lithium battery
- 9. Automatic day/night sensor
- 10. User friendly

| SPECIFICATION         |                                                |
|-----------------------|------------------------------------------------|
| Colour                | 6500K or options available if required         |
| Lumen (lm) – Full     | 8500lm                                         |
| Light Source          | LED                                            |
| Beam Angle            | 140°                                           |
| Installation Diameter | Ф60-65mm (Suggest)                             |
| Power Consumption     | 50W                                            |
| Solar Battery         | Lithium battery 11.1V (24-63AH)                |
| Charging time         | 6 hours of bright sunlight                     |
| Redundancy            | 12 Hours a day - 10 Rainy Days (motion sensor) |
| Housing               | High-end Aluminum Alloy + Fire-rated PC        |
| Operation Temperature | -25°C~+65°C                                    |
| Light Dimension (mm)  | 598(L)×230(H) x261(D)                          |
| Solar Panel           | Monocrystalline Silicon 18V (50-160W)          |
| PIR                   | Up to 30metres                                 |
| Light Weight          | 11-15kg                                        |
| Warranty              | 5 year                                         |