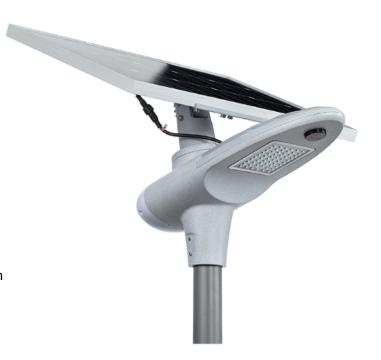

## Solar Street Light C Series - 50W

Model: RL-SSLCS-50W

Refresh Lighting's all in one lights are a simple solution to provide lighting to an area with no operational costs by using power free from the sun The solar area lights range is fully flexible for most lighting needs.

## **Product Features:**

- 1. Aluminium Alloy Case.
- 2. Lighting mode uses intelligence radar sensor for long distance.
- 3. 140° view angle, lighting a larger area
- 4. Easy to install, easy maintenance
- 5. Remote control, UVA technology, 30m control operation
- 6. Premium Bridgelux LED chips <100,000 hours
- 7. 4 lighting modes
- 8. High-efficiency monocrystalline silicon solar panel, lithium battery
- 9. Automatic day/night sensor
- 10. User friendly

| SPECIFICATION         |                                                |
|-----------------------|------------------------------------------------|
| Colour                | 6500K or options available if required         |
| Lumen (lm) – Full     | 8500lm                                         |
| Light Source          | LED                                            |
| Beam Angle            | 140°                                           |
| Installation Diameter | Ф60-65mm (Suggest)                             |
| Power Consumption     | 50W                                            |
| Solar Battery         | Lithium battery 11.1V (24-63AH)                |
| Charging time         | 6 hours of bright sunlight                     |
| Redundancy            | 12 Hours a day - 10 Rainy Days (motion sensor) |
| Housing               | High-end Aluminum Alloy + Fire-rated PC        |
| Operation Temperature | -25°C~+65°C                                    |
| Light Dimension (mm)  | 598(L)×230(H) x261(D)                          |
| Solar Panel           | Monocrystalline Silicon 18V (50-160W)          |
| PIR                   | Up to 30metres                                 |
| Light Weight          | 11-15kg                                        |
| Warranty              | 5 year                                         |