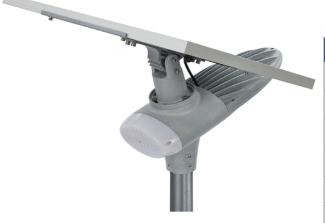

## Solar Street Light C Series - 80W

Model: RL-SSLCS-80W

Refresh Lighting's all in one lights are a simple solution to provide lighting to an area with no operational costs by using power free from the sun The solar area lights range is fully flexible for most lighting needs.

## **Product Features:**

- 1. Aluminium Alloy Case.
- 2. Lighting mode uses intelligence radar sensor for long distance.
- 3. 140° view angle, lighting a larger area
- 4. Easy to install, easy maintenance
- 5. Remote control, UVA technology, 30m control operation
- 6. Premium Bridgelux LED chips <100,000 hours
- 7. 4 lighting modes
- 8. High-efficiency monocrystalline silicon solar panel, lithium battery
- 9. Automatic day/night sensor
- 10. User friendly

| SPECIFICATION         |                                                |
|-----------------------|------------------------------------------------|
| Colour                | 6500K or options available if required         |
| Lumen (lm) – Full     | 13600lm                                        |
| Light Source          | LED                                            |
| Beam Angle            | 140°                                           |
| Installation Diameter | Ф60-65mm (Suggest)                             |
| Power Consumption     | 80W                                            |
| Solar Battery         | Lithium battery 11.1V (24-63AH)                |
| Charging time         | 6 hours of bright sunlight                     |
| Redundancy            | 12 Hours a day - 10 Rainy Days (motion sensor) |
| Housing               | High-end Aluminum Alloy + Fire-rated PC        |
| Operation Temperature | -25°C~+65°C                                    |
| Light Dimension (mm)  | 598(L)×230(H) x261(D)                          |
| Solar Panel           | Monocrystalline Silicon 18V (50-160W)          |
| PIR                   | Up to 30metres                                 |
| Light Weight          | 11-15kg                                        |
| Warranty              | 5 year                                         |