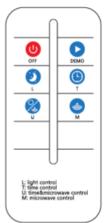

- No matter day or night OFF
- No matter day or night (on) for 1 minute, only for a test
- At Night, 12 hours full power
- At night, 4 hours full power, then 8 hours at 25%
- At night, 4 hours full power, then 8 hours motion sensor controlled
- At night, 12 hours motion sensor controlled