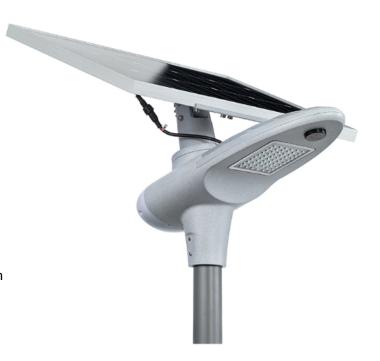

## Solar Street Light C Series - 80W

Model: RL-SSLCS-80W

Refresh Lighting's all in one lights are a simple solution to provide lighting to an area with no operational costs by using power free from the sun The solar area lights range is fully flexible for most lighting needs.

## **Product Features:**

- 1. Aluminium Alloy Case.
- 2. Lighting mode uses intelligence radar sensor for long distance.
- 3. 140° view angle, lighting a larger area
- 4. Easy to install, easy maintenance
- 5. Remote control, UVA technology, 30m control operation
- 6. Premium Bridgelux LED chips <100,000 hours
- 7. 4 lighting modes
- 8. High-efficiency monocrystalline silicon solar panel, lithium battery
- 9. Automatic day/night sensor
- 10. User friendly

| SPECIFICATION         |                                                |
|-----------------------|------------------------------------------------|
| Colour                | 6500K or options available if required         |
| Lumen (lm) – Full     | 13600lm                                        |
| Light Source          | LED                                            |
| Beam Angle            | 140°                                           |
| Installation Diameter | Ф60-65mm (Suggest)                             |
| Power Consumption     | 80W                                            |
| Solar Battery         | Lithium battery 11.1V (24-63AH)                |
| Charging time         | 6 hours of bright sunlight                     |
| Redundancy            | 12 Hours a day - 10 Rainy Days (motion sensor) |
| Housing               | High-end Aluminum Alloy + Fire-rated PC        |
| Operation Temperature | -25°C~+65°C                                    |
| Light Dimension (mm)  | 598(L)×230(H) x261(D)                          |
| Solar Panel           | Monocrystalline Silicon 18V (50-160W)          |
| PIR                   | Up to 30metres                                 |
| Light Weight          | 11-15kg                                        |
| Warranty              | 5 year                                         |