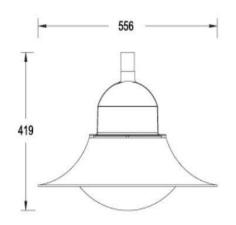

| SPECIFICATION         |                     |
|-----------------------|---------------------|
| Colour                | 4000K)              |
| Lumen (lm)            | 4000lm              |
| Efficiency (Lm/w)     | >100Lm/w            |
| Light Source          | Phillips 3030 LED's |
| Beam Angle            | 90°                 |
| Power Requirement     | AC 110~240V         |
| Power Consumption     | 35W                 |
| Housing               | Aluminium           |
| Lifespan              | > 50,000 hours      |
| Operation Temperature | -25°C~+45°C         |
| Dimension (mm)        | 556 (D) x 419 (H)   |
| Weight (kg)           | 6                   |
| Protection Rating     | IP65                |
| Warranty              | 2 years             |