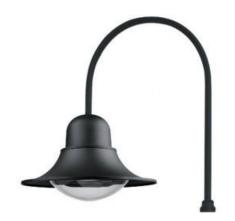

## **LED Park Street Lights – 35w**

Model: RL-UL-HL-35W

Refresh Lighting's LED Park Lantern / Street lights are suitable for car parks, street lighting, lane ways, parks or anywhere external lighting is required.

## **Product Features**

- Only consumes 35w of power
- Full powder coated aluminium housing
- Long operating life and performance
- 90° beam angle
- IP65 housing
- High Transmittance, impact resistant PC