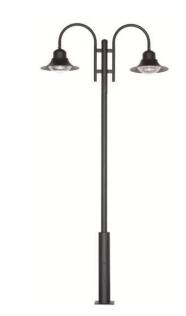

## **LED Park Street Lights – 35w**

Model: RL-UL-HL-35W

Refresh Lighting's LED Park Lantern / Street lights are suitable for car parks, street lighting, lane ways, parks or anywhere external lighting is required.