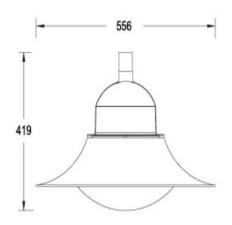

| SPECIFICATION         |                     |
|-----------------------|---------------------|
| Colour                | 4000K)              |
| Lumen (lm)            | 4000lm              |
| Efficiency (Lm/w)     | >100Lm/w            |
| Light Source          | Phillips 3030 LED's |
| Beam Angle            | 90°                 |
| Power Requirement     | AC 110~240V         |
| Power Consumption     | 40W                 |
| Housing               | Aluminium           |
| Lifespan              | > 50,000 hours      |
| Operation Temperature | -25°C~+45°C         |
| Dimension (mm)        | 556 (D) x 419 (H)   |
| Weight (kg)           | 6                   |
| Protection Rating     | IP65                |
| Warranty              | 2 years             |