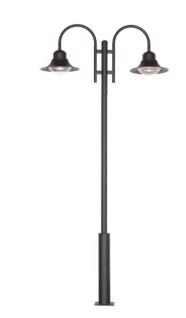

## **LED Park Street Lights – 40w**

Model: RL - UL-HL-40W

Refresh Lighting's LED Park Lantern / Street lights are suitable for car parks, street lighting, lane ways, parks or anywhere external lighting is required.