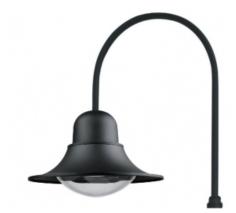

## **LED Park Street Lights – 40w**

Model: RL - UL-HL-40W

Refresh Lighting's LED Park Lantern / Street lights are suitable for car parks, street lighting, lane ways, parks or anywhere external lighting is required.

## **Product Features**

- Only consumes 40w of power
- Full powder coated aluminium housing
- Long operating life and performance
- 90° beam angle
- IP65 housing
- High Transmittance, impact resistant PC