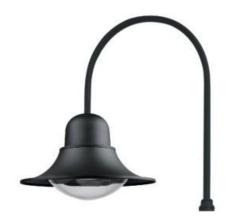

## **LED Park Street Lights – 55w**

Model: RL-UL-HL-55W

Refresh Lighting's LED Park Lantern / Street lights are suitable for car parks, street lighting, lane ways, parks or anywhere external lighting is required.

## **Product Features**

- Only consumes 55w of power
- Full powder coated aluminium housing
- Long operating life and performance
- 90° beam angle
- IP65 housing
- High Transmittance, impact resistant PC