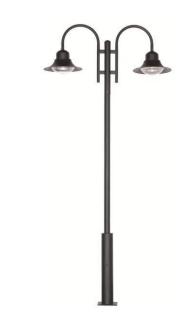

## **LED Park Street Lights – 55w**

Model: RL-UL-HL-55W

Refresh Lighting's LED Park Lantern / Street lights are suitable for car parks, street lighting, lane ways, parks or anywhere external lighting is required.