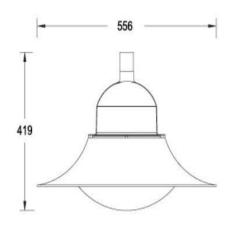

| SPECIFICATION         |                     |
|-----------------------|---------------------|
| Colour                | 4000K)              |
| Lumen (lm)            | 4000lm              |
| Efficiency (Lm/w)     | >100Lm/w            |
| Light Source          | Phillips 3030 LED's |
| Beam Angle            | 90°                 |
| Power Requirement     | AC 110~240V         |
| Power Consumption     | 55W                 |
| Housing               | Aluminium           |
| Lifespan              | > 50,000 hours      |
| Operation Temperature | -25°C~+45°C         |
| Dimension (mm)        | 556 (D) x 419 (H)   |
| Weight (kg)           | 6                   |
| Protection Rating     | IP65                |
| Warranty              | 2 years             |