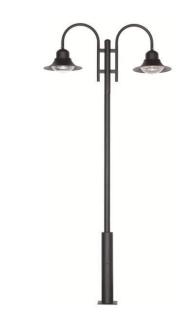

## **LED Park Street Lights – 60w**

Model: RL-UL-HL-60W

Refresh Lighting's LED Park Lantern / Street lights are suitable for car parks, street lighting, lane ways, parks or anywhere external lighting is required.