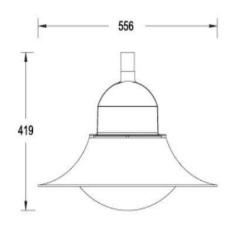

| SPECIFICATION         |                     |
|-----------------------|---------------------|
| Colour                | 4000K)              |
| Lumen (lm)            | 4000lm              |
| Efficiency (Lm/w)     | >100Lm/w            |
| Light Source          | Phillips 3030 LED's |
| Beam Angle            | 90°                 |
| Power Requirement     | AC 110~240V         |
| Power Consumption     | 60W                 |
| Housing               | Aluminium           |
| Lifespan              | > 50,000 hours      |
| Operation Temperature | -25°C~+45°C         |
| Dimension (mm)        | 556 (D) x 419 (H)   |
| Weight (kg)           | 6                   |
| Protection Rating     | IP65                |
| Warranty              | 2 years             |