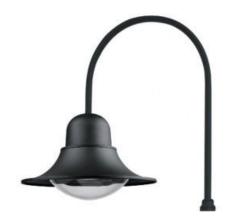

## **LED Park Street Lights – 60w**

Model: RL-UL-HL-60W

Refresh Lighting's LED Park Lantern / Street lights are suitable for car parks, street lighting, lane ways, parks or anywhere external lighting is required.

## **Product Features**

- Only consumes 60w of power
- Full powder coated aluminium housing
- Long operating life and performance
- 90° beam angle
- IP65 housing
- High Transmittance, impact resistant PC