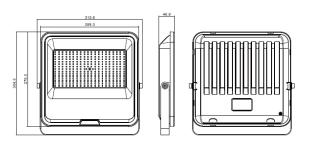

## **Product Features**

- Super slim and efficent design
- Aluminium die cast housing
- Tempered glass face
- Long operating life and performance
- 120° Beam Angle
- IP65 Waterproof housing

| SPECIFICATION         |                                       |
|-----------------------|---------------------------------------|
| Colour                | Cool White (5000K)                    |
| Lumen (lm)            | 11,000lm                              |
| Efficiency (Lm/w)     | >220lm/w                              |
| Light Source          | SMD 2835                              |
| CRI (%)               | ≥70 or ≥80                            |
| Beam Angle            | 120°                                  |
| Power Requirement     | AC120-277V ~ 50/60Hz                  |
| Power Consumption     | 50W                                   |
| Housing               | Die Cast Aluminium and Tempered Glass |
| Lifespan              | > 40,000 hours                        |
| Operation Temperature | -20°C~+40°C                           |
| Dimension (mm)        | 305(L) x311(W) x47(D)                 |
| Sensor                | Microwave                             |
| Protection Rating     | IP65                                  |
| Warranty              | 5 years                               |