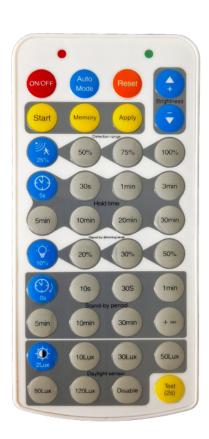

## LED Flood Light - 50W With Built In Sensor

Model: RL-ULFLB50W

LED flood lights are suitable for both outdoor and indoor commercial applications such as parking areas, billboards and common areas.