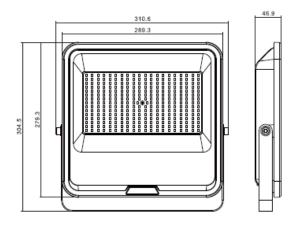

| SPECIFICATION         |                                       |  |  |
|-----------------------|---------------------------------------|--|--|
| Colour                | Cool White (5500K)                    |  |  |
| Lumen (Im)            | 15000lm                               |  |  |
| Efficiency (Lm/w)     | >150lm/w                              |  |  |
| Light Source          | SMD 2835                              |  |  |
| CRI (%)               | ≥70 or ≥80                            |  |  |
| Beam Angle            | 120°                                  |  |  |
| Power Requirement     | AC100-2770V ~ 50/60Hz                 |  |  |
| Power Consumption     | 100W                                  |  |  |
| Housing               | Die Cast Aluminium and Tempered Glass |  |  |
| Lifespan              | > 40,000 hours                        |  |  |
| Operation Temperature | -20°C~+40°C                           |  |  |
| Dimension (mm)        | 305(L) x311(W) x47(D)                 |  |  |
| IK Rating             | IK08                                  |  |  |
| Protection Rating     | IP65                                  |  |  |
| Warranty              | 5 years                               |  |  |