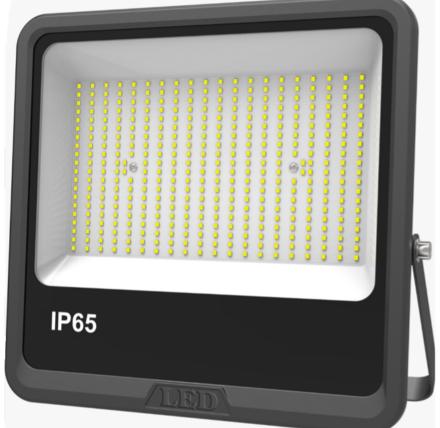

## **LED Premium Flood Light – 100W**

Model: RL-ULFLC100W

LED flood lights are suitable for both outdoor and indoor commercial applications such as parking areas, billboards and common areas

## **Product Features**

- Super slim and efficent design
- Aluminium die cast housing
- Tempered glass face
- Long operating life and performance
- 120° Beam Angle
- IP65 Waterproof housing

| 1 | 0 | 0 | ۷ | V |
|---|---|---|---|---|
|   |   |   |   |   |

| SPECIFICATION         |                                       |  |  |
|-----------------------|---------------------------------------|--|--|
| Colour                | Cool White (5500K)                    |  |  |
| Lumen (Im)            | 15000lm                               |  |  |
| Efficiency (Lm/w)     | >150lm/w                              |  |  |
| Light Source          | SMD 2835                              |  |  |
| CRI (%)               | ≥70 or ≥80                            |  |  |
| Beam Angle            | 120°                                  |  |  |
| Power Requirement     | AC100-2770V ~ 50/60Hz                 |  |  |
| Power Consumption     | 100W                                  |  |  |
| Housing               | Die Cast Aluminium and Tempered Glass |  |  |
| Lifespan              | > 40,000 hours                        |  |  |
| Operation Temperature | -20°C~+40°C                           |  |  |
| Dimension (mm)        | 305(L) x311(W) x47(D)                 |  |  |
| IK Rating             | IK08                                  |  |  |
| Protection Rating     | IP65                                  |  |  |
| Warranty              | 5 years                               |  |  |