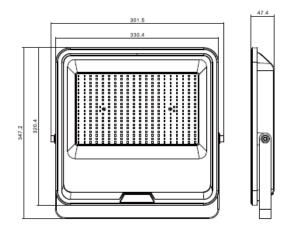

## **Product Features**

- Super slim and efficent design
- Aluminium die cast housing
- Tempered glass face
- Long operating life and performance
- 120° Beam Angle
- IP65 Waterproof housing

150W

| SPECIFICATION         |                                       |
|-----------------------|---------------------------------------|
| Colour                | Cool White (5500K)                    |
| Lumen (lm)            | 22,500lm                              |
| Efficiency (Lm/w)     | >150lm/w                              |
| Light Source          | SMD 2835                              |
| CRI (%)               | ≥70 or ≥80                            |
| Beam Angle            | 120°                                  |
| Power Requirement     | AC100-2770V ~ 50/60Hz                 |
| Power Consumption     | 150W                                  |
| Housing               | Die Cast Aluminium and Tempered Glass |
| Lifespan              | > 40,000 hours                        |
| Operation Temperature | -20°C~+40°C                           |
| Dimension (mm)        | 347(L) x352(W) x47(D)                 |
| IK Rating             | IK08                                  |
| Protection Rating     | IP65                                  |
| Warranty              | 5 years                               |