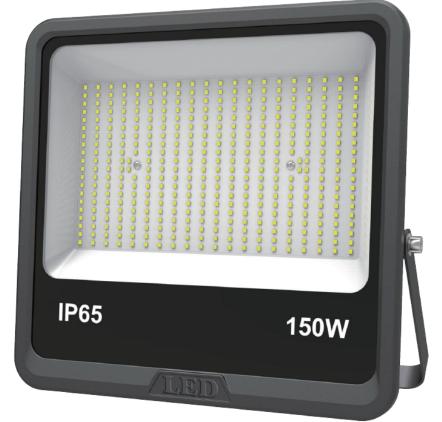

## **LED Premium Flood Light – 150W**

Model: RL-ULFLC150W

LED flood lights are suitable for both outdoor and indoor commercial applications such as parking areas, billboards and common areas

## **Product Features**

- Super slim and efficent design
- Aluminium die cast housing
- Tempered glass face
- Long operating life and performance
- 120° Beam Angle
- IP65 Waterproof housing

150W

| SPECIFICATION         |                                       |
|-----------------------|---------------------------------------|
| Colour                | Cool White (5500K)                    |
| Lumen (lm)            | 22,500lm                              |
| Efficiency (Lm/w)     | >150lm/w                              |
| Light Source          | SMD 2835                              |
| CRI (%)               | ≥70 or ≥80                            |
| Beam Angle            | 120°                                  |
| Power Requirement     | AC100-2770V ~ 50/60Hz                 |
| Power Consumption     | 150W                                  |
| Housing               | Die Cast Aluminium and Tempered Glass |
| Lifespan              | > 40,000 hours                        |
| Operation Temperature | -20°C~+40°C                           |
| Dimension (mm)        | 347(L) x352(W) x47(D)                 |
| IK Rating             | IK08                                  |
| Protection Rating     | IP65                                  |
| Warranty              | 5 years                               |