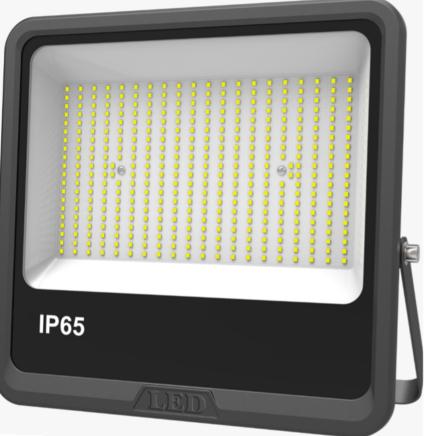

Refresh Lighting & Energy Solutions

LED Premium Flood Light – 200W Model: RL-ULFLC200W

LED flood lights are suitable for both outdoor and indoor commercial applications such as parking areas, billboards and common areas

## **Product Features**

- Super slim and efficent design
- Aluminium die cast housing
- Tempered glass face
- Long operating life and performance
- 120° Beam Angle
- IP65 Waterproof housing

200W

| SPECIFICATION         |                                       |
|-----------------------|---------------------------------------|
| Colour                | Cool White (5500K)                    |
| Lumen (Im)            | 30,000lm                              |
| Efficiency (Lm/w)     | >150lm/w                              |
| Light Source          | SMD 2835                              |
| CRI (%)               | ≥70 or ≥80                            |
| Beam Angle            | 120°                                  |
| Power Requirement     | AC100-2770V ~ 50/60Hz                 |
| Power Consumption     | 200W                                  |
| Housing               | Die Cast Aluminium and Tempered Glass |
| Lifespan              | > 40,000 hours                        |
| Operation Temperature | -20°C~+40°C                           |
| Dimension (mm)        | 387(L) x391(W) x47(D)                 |
| IK Rating             | IK08                                  |
| Protection Rating     | IP65                                  |
| Warranty              | 5 years                               |