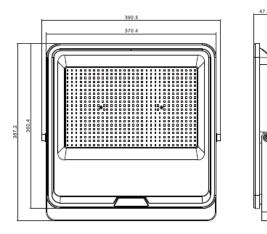

## **Product Features**

- Super slim and efficent design
- Aluminium die cast housing
- Tempered glass face
- Long operating life and performance
- 120° Beam Angle
- IP65 Waterproof housing

200W

| SPECIFICATION         |                                       |
|-----------------------|---------------------------------------|
| Colour                | Cool White (5500K)                    |
| Lumen (Im)            | 30,000lm                              |
| Efficiency (Lm/w)     | >150lm/w                              |
| Light Source          | SMD 2835                              |
| CRI (%)               | ≥70 or ≥80                            |
| Beam Angle            | 120°                                  |
| Power Requirement     | AC100-2770V ~ 50/60Hz                 |
| Power Consumption     | 200W                                  |
| Housing               | Die Cast Aluminium and Tempered Glass |
| Lifespan              | > 40,000 hours                        |
| Operation Temperature | -20°C~+40°C                           |
| Dimension (mm)        | 387(L) x391(W) x47(D)                 |
| IK Rating             | IK08                                  |
| Protection Rating     | IP65                                  |
| Warranty              | 5 years                               |