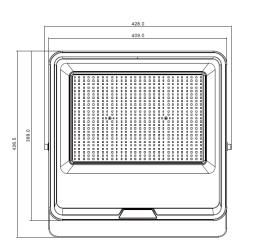

## **Product Features**

- Super slim and efficent design
- Aluminium die cast housing
- Tempered glass face
- Long operating life and performance
- 120° Beam Angle
- IP65 Waterproof housing

300W

6

| SPECIFICATION         |                                       |
|-----------------------|---------------------------------------|
| Colour                | Cool White (5500K)                    |
| Lumen (Im)            | 45,000lm                              |
| Efficiency (Lm/w)     | >150lm/w                              |
| Light Source          | SMD 2835                              |
| CRI (%)               | ≥70 or ≥80                            |
| Beam Angle            | 120°                                  |
| Power Requirement     | AC100-2770V ~ 50/60Hz                 |
| Power Consumption     | 300W                                  |
| Housing               | Die Cast Aluminium and Tempered Glass |
| Lifespan              | > 40,000 hours                        |
| Operation Temperature | -20°C~+40°C                           |
| Dimension (mm)        | 427(L) x428(W) x47(D)                 |
| IK Rating             | IK08                                  |
| Protection Rating     | IP65                                  |
| Warranty              | 5 years                               |