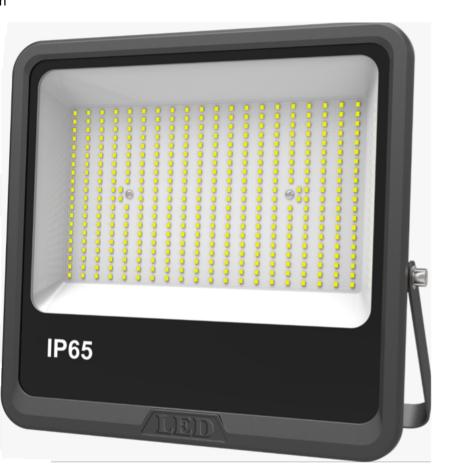

Refresh Lighting & Energy Solutions

LED Premium Flood Light – 300W Model: RL-ULFLC300W

LED flood lights are suitable for both outdoor and indoor commercial applications such

as parking areas, billboards and common areas

## **Product Features**

- Super slim and efficent design
- Aluminium die cast housing
- Tempered glass face
- Long operating life and performance
- 120° Beam Angle
- IP65 Waterproof housing

300W

6

| SPECIFICATION         |                                       |
|-----------------------|---------------------------------------|
| Colour                | Cool White (5500K)                    |
| Lumen (Im)            | 45,000lm                              |
| Efficiency (Lm/w)     | >150lm/w                              |
| Light Source          | SMD 2835                              |
| CRI (%)               | ≥70 or ≥80                            |
| Beam Angle            | 120°                                  |
| Power Requirement     | AC100-2770V ~ 50/60Hz                 |
| Power Consumption     | 300W                                  |
| Housing               | Die Cast Aluminium and Tempered Glass |
| Lifespan              | > 40,000 hours                        |
| Operation Temperature | -20°C~+40°C                           |
| Dimension (mm)        | 427(L) x428(W) x47(D)                 |
| IK Rating             | IK08                                  |
| Protection Rating     | IP65                                  |
| Warranty              | 5 years                               |