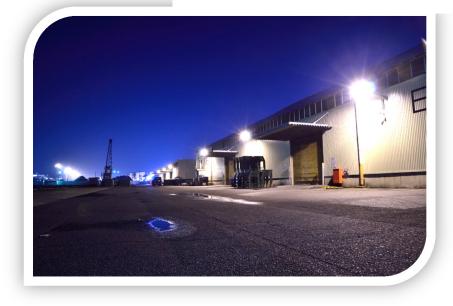

## With Built in Sensor - Optional Use - By Remote

Model: RLFL100W

LED flood lights are suitable for both outdoor and indoor commercial applications such as parking areas, billboards and common areas.