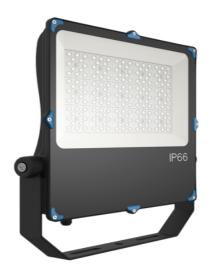

## **LED Slimline Flood Light – 100W**

## With Built in Sensor - Optional Use - By Remote

Model: RLFL100W

LED flood lights are suitable for both outdoor and indoor commercial applications such as parking areas, billboards and common areas.

## **Product Features**

- **Built In Sensor**
- Aluminium die cast housing
- Tempered glass face
- Long operating life and performance
- 120° Beam Angle
- IP66 Waterproof housing

| SPECIFICATION         |                                       |
|-----------------------|---------------------------------------|
| Colour                | Cool White (5500K)                    |
| Lumen (Im)            | 14000lm                               |
| Efficiency (Lm/w)     | >140lm/w                              |
| Light Source          | Lumileds 3030                         |
| CRI (%)               | >80%                                  |
| Beam Angle            | 120°                                  |
| Power Requirement     | AC 100~240V                           |
| Power Consumption     | 100W                                  |
| Housing               | Die Cast Aluminium and Tempered Glass |
| Lifespan              | > 40,000 hours                        |
| Operation Temperature | -20°C~+40°C                           |
| Dimension (mm)        | 369 × 278 x 52                        |
| Sensor (option)       | Daylight & Microwave Motion Sensor    |
| Protection Rating     | IP66                                  |
| Warranty              | 5 years                               |