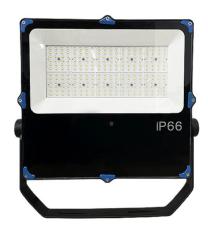

## **LED Slimline Flood Light – 100W**

## With Built in Sensor - Optional Use - By Remote

Model: RLFL100W

LED flood lights are suitable for both outdoor and indoor commercial applications such as parking areas, billboards and common areas.

## **Product Features**

- **Built In Sensor**
- Aluminium die cast housing
- Tempered glass face
- Long operating life and performance
- 120° Beam Angle
- IP66 Waterproof housing

| SPECIFICATION         |                                       |
|-----------------------|---------------------------------------|
| Colour                | Cool White (5500K)                    |
| Lumen (Im)            | 14000lm                               |
| Efficiency (Lm/w)     | >140lm/w                              |
| Light Source          | Lumileds 3030                         |
| CRI (%)               | >80%                                  |
| Beam Angle            | 120°                                  |
| Power Requirement     | AC 100~240V                           |
| Power Consumption     | 100W                                  |
| Housing               | Die Cast Aluminium and Tempered Glass |
| Lifespan              | > 40,000 hours                        |
| Operation Temperature | -20°C~+40°C                           |
| Dimension (mm)        | 369 × 278 x 52                        |
| Sensor (option)       | Daylight & Microwave Motion Sensor    |
| Protection Rating     | IP66                                  |
| Warranty              | 5 years                               |