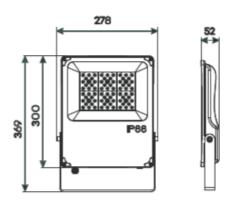

## **Product Features**

- **Built In Sensor**
- Aluminium die cast housing
- Tempered glass face
- Long operating life and performance
- 120° Beam Angle
- IP66 Waterproof housing

| SPECIFICATION         |                                       |
|-----------------------|---------------------------------------|
| Colour                | Cool White (5500K)                    |
| Lumen (Im)            | 14000lm                               |
| Efficiency (Lm/w)     | >140lm/w                              |
| Light Source          | Lumileds 3030                         |
| CRI (%)               | >80%                                  |
| Beam Angle            | 120°                                  |
| Power Requirement     | AC 100~240V                           |
| Power Consumption     | 100W                                  |
| Housing               | Die Cast Aluminium and Tempered Glass |
| Lifespan              | > 40,000 hours                        |
| Operation Temperature | -20°C~+40°C                           |
| Dimension (mm)        | 369 × 278 x 52                        |
| Sensor (option)       | Daylight & Microwave Motion Sensor    |
| Protection Rating     | IP66                                  |
| Warranty              | 5 years                               |