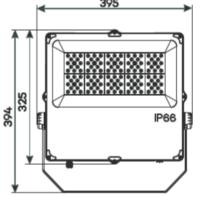

## **Product Features**

- Built In Sensor
- Aluminium die cast housing
- Tempered glass face
- Long operating life and performance
- 120° Beam Angle
- IP66 Waterproof housing

| SPECIFICATION         |                                       |
|-----------------------|---------------------------------------|
| Colour                | Cool White (5500K)                    |
| Lumen (lm)            | 16800lm                               |
| Efficiency (Lm/w)     | >140lm/w                              |
| Light Source          | Lumileds 3030                         |
| CRI (%)               | >80%                                  |
| Beam Angle            | 120°                                  |
| Power Requirement     | AC 100~240V                           |
| Power Consumption     | 120W                                  |
| Housing               | Die Cast Aluminium and Tempered Glass |
| Lifespan              | > 40,000 hours                        |
| Operation Temperature | -20°C~+40°C                           |
| Dimension (mm)        | 394 × 395 x 57                        |
| Sensor (option)       | Daylight & Microwave Motion Sensor    |
| Protection Rating     | IP66                                  |
| Warranty              | 5 years                               |