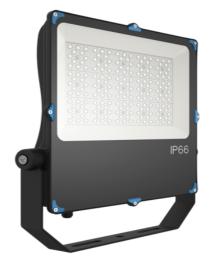

## LED Slimline Flood Light – 120W

## With Built in Sensor - Optional Use - By Remote

Model: RLFL120W

LED flood lights are suitable for both outdoor and indoor commercial applications such as parking areas, billboards and common areas.

## **Product Features**

- Built In Sensor
- Aluminium die cast housing
- Tempered glass face
- Long operating life and performance
- 120° Beam Angle
- IP66 Waterproof housing

| SPECIFICATION         |                                       |
|-----------------------|---------------------------------------|
| Colour                | Cool White (5500K)                    |
| Lumen (lm)            | 16800lm                               |
| Efficiency (Lm/w)     | >140lm/w                              |
| Light Source          | Lumileds 3030                         |
| CRI (%)               | >80%                                  |
| Beam Angle            | 120°                                  |
| Power Requirement     | AC 100~240V                           |
| Power Consumption     | 120W                                  |
| Housing               | Die Cast Aluminium and Tempered Glass |
| Lifespan              | > 40,000 hours                        |
| Operation Temperature | -20°C~+40°C                           |
| Dimension (mm)        | 394 × 395 x 57                        |
| Sensor (option)       | Daylight & Microwave Motion Sensor    |
| Protection Rating     | IP66                                  |
| Warranty              | 5 years                               |