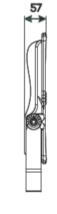

## **Product Features**

- Built In Sensor
- Aluminium die cast housing
- Tempered glass face
- Long operating life and performance
- 120° Beam Angle
- IP66 Waterproof housing

| SPECIFICATION         |                                       |
|-----------------------|---------------------------------------|
| Colour                | Cool White (5500K)                    |
| Lumen (lm)            | 16800lm                               |
| Efficiency (Lm/w)     | >140lm/w                              |
| Light Source          | Lumileds 3030                         |
| CRI (%)               | >80%                                  |
| Beam Angle            | 120°                                  |
| Power Requirement     | AC 100~240V                           |
| Power Consumption     | 120W                                  |
| Housing               | Die Cast Aluminium and Tempered Glass |
| Lifespan              | > 40,000 hours                        |
| Operation Temperature | -20°C~+40°C                           |
| Dimension (mm)        | 394 × 395 x 57                        |
| Sensor (option)       | Daylight & Microwave Motion Sensor    |
| Protection Rating     | IP66                                  |
| Warranty              | 5 years                               |