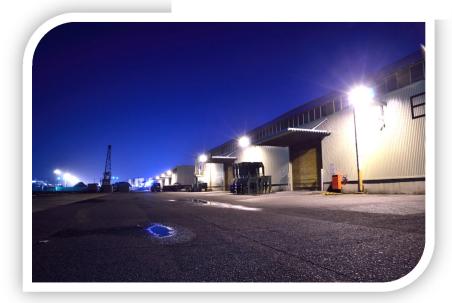

## With Built in Sensor - Optional Use - By Remote

Model: RLFL120W

LED flood lights are suitable for both outdoor and indoor commercial applications such as parking areas, billboards and common areas.