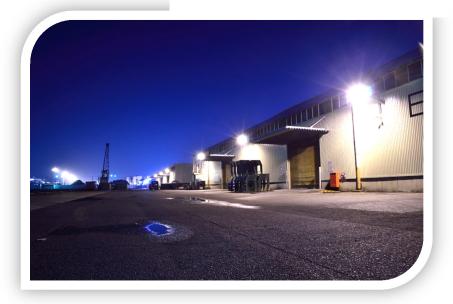

## With Built in Sensor - Optional Use - By Remote

Model: RLFL150W

LED flood lights are suitable for both outdoor and indoor commercial applications such as parking areas, billboards and common areas.