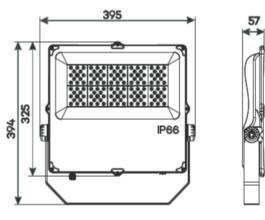

## **Product Features**

- **Built In Sensor**
- Aluminium die cast housing
- Tempered glass face
- Long operating life and performance
- 120° Beam Angle
- IP66 Waterproof housing

| SPECIFICATION         |                                       |
|-----------------------|---------------------------------------|
| Colour                | Cool White (5500K)                    |
| Lumen (Im)            | 21000lm                               |
| Efficiency (Lm/w)     | >140lm/w                              |
| Light Source          | Lumileds 3030                         |
| CRI (%)               | >80%                                  |
| Beam Angle            | 120°                                  |
| Power Requirement     | AC 100~240V                           |
| Power Consumption     | 150W                                  |
| Housing               | Die Cast Aluminium and Tempered Glass |
| Lifespan              | > 40,000 hours                        |
| Operation Temperature | -20°C~+40°C                           |
| Dimension (mm)        | 394 × 395 x 57                        |
| Sensor (option)       | Daylight & Microwave Motion Sensor    |
| Protection Rating     | IP66                                  |
| Warranty              | 5 years                               |