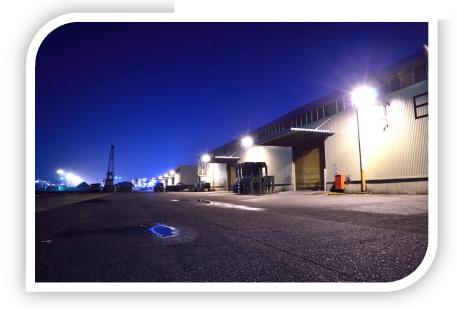

## With Built in Sensor - Optional Use - By Remote

Model: RLFL200W

LED flood lights are suitable for both outdoor and indoor commercial applications such as parking areas, billboards and common areas.