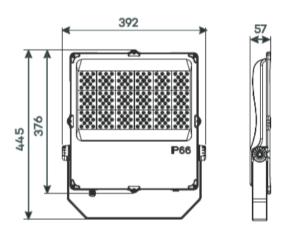

## **Product Features**

- **Built In Sensor**
- Aluminium die cast housing
- Tempered glass face
- Long operating life and performance
- 120° Beam Angle
- IP66 Waterproof housing

| SPECIFICATION         |                                       |
|-----------------------|---------------------------------------|
| Colour                | Cool White (5500K)                    |
| Lumen (Im)            | 28000lm                               |
| Efficiency (Lm/w)     | >140lm/w                              |
| Light Source          | Lumileds 3030                         |
| CRI (%)               | >80%                                  |
| Beam Angle            | 120°                                  |
| Power Requirement     | AC 100~240V                           |
| Power Consumption     | 200W                                  |
| Housing               | Die Cast Aluminium and Tempered Glass |
| Lifespan              | > 40,000 hours                        |
| Operation Temperature | -20°C~+40°C                           |
| Dimension (mm)        | 445 × 392 x 57                        |
| Sensor (option)       | Daylight & Microwave Motion Sensor    |
| Protection Rating     | IP66                                  |
| Warranty              | 5 years                               |