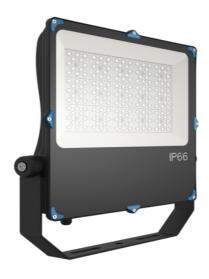

## **LED Slimline Flood Light – 240W**

## With Built in Sensor - Optional Use - By Remote

Model: RLFL240W - Special Order

LED flood lights are suitable for both outdoor and indoor commercial applications such as parking areas, billboards and common areas.

## **Product Features**

- **Built In Sensor**
- Aluminium die cast housing
- Tempered glass face
- Long operating life and performance
- 120° Beam Angle
- IP66 Waterproof housing

| SPECIFICATION         |                                       |
|-----------------------|---------------------------------------|
| Colour                | Cool White (5500K)                    |
| Lumen (Im)            | 33600lm                               |
| Efficiency (Lm/w)     | >140lm/w                              |
| Light Source          | Lumileds 3030                         |
| CRI (%)               | >80%                                  |
| Beam Angle            | 30 60 90 or 120°                      |
| Power Requirement     | AC 100~240V                           |
| Power Consumption     | 240W                                  |
| Housing               | Die Cast Aluminium and Tempered Glass |
| Lifespan              | > 40,000 hours                        |
| Operation Temperature | -20°C~+40°C                           |
| Dimension (mm)        | 497 × 392 x 59                        |
| Sensor (option)       | Daylight & Microwave Motion Sensor    |
| Protection Rating     | IP66                                  |
| Warranty              | 5 years                               |