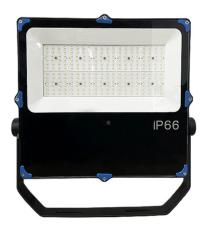

## **LED Slimline Flood Light – 240W**

## With Built in Sensor - Optional Use - By Remote

Model: RLFL240W - Special Order

LED flood lights are suitable for both outdoor and indoor commercial applications such as parking areas, billboards and common areas.

## **Product Features**

- **Built In Sensor**
- Aluminium die cast housing
- Tempered glass face
- Long operating life and performance
- 120° Beam Angle
- IP66 Waterproof housing

| SPECIFICATION         |                                       |
|-----------------------|---------------------------------------|
| Colour                | Cool White (5500K)                    |
| Lumen (Im)            | 33600lm                               |
| Efficiency (Lm/w)     | >140lm/w                              |
| Light Source          | Lumileds 3030                         |
| CRI (%)               | >80%                                  |
| Beam Angle            | 30 60 90 or 120°                      |
| Power Requirement     | AC 100~240V                           |
| Power Consumption     | 240W                                  |
| Housing               | Die Cast Aluminium and Tempered Glass |
| Lifespan              | > 40,000 hours                        |
| Operation Temperature | -20°C~+40°C                           |
| Dimension (mm)        | 497 × 392 x 59                        |
| Sensor (option)       | Daylight & Microwave Motion Sensor    |
| Protection Rating     | IP66                                  |
| Warranty              | 5 years                               |