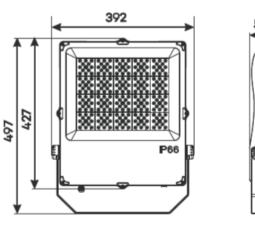

## **Product Features**

- **Built In Sensor**
- Aluminium die cast housing
- Tempered glass face
- Long operating life and performance
- 120° Beam Angle
- IP66 Waterproof housing

| SPECIFICATION         |                                       |
|-----------------------|---------------------------------------|
| Colour                | Cool White (5500K)                    |
| Lumen (Im)            | 33600lm                               |
| Efficiency (Lm/w)     | >140lm/w                              |
| Light Source          | Lumileds 3030                         |
| CRI (%)               | >80%                                  |
| Beam Angle            | 30 60 90 or 120°                      |
| Power Requirement     | AC 100~240V                           |
| Power Consumption     | 240W                                  |
| Housing               | Die Cast Aluminium and Tempered Glass |
| Lifespan              | > 40,000 hours                        |
| Operation Temperature | -20°C~+40°C                           |
| Dimension (mm)        | 497 × 392 x 59                        |
| Sensor (option)       | Daylight & Microwave Motion Sensor    |
| Protection Rating     | IP66                                  |
| Warranty              | 5 years                               |