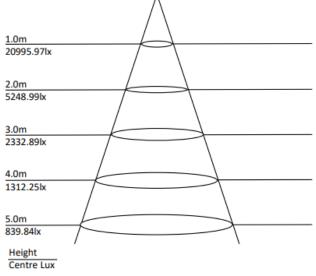

## **LED Slimline Flood Light – 300W**

Model: RLFL300W

LED flood lights are suitable for both outdoor and indoor commercial applications such as parking areas, billboards and common areas.

## **Product Features**

- 90° Beam Angle
- Aluminium die cast housing
- Toughened glass face
- Long operating life and performance
- Weight: 9.6kg
- IP66 Waterproof housing









| SPECIFICATION         |                                        |
|-----------------------|----------------------------------------|
| Colour                | Cool White (5000K)                     |
| Lumen (Im)            | 38036lm                                |
| Efficiency (Lm/w)     | >127lm/w                               |
| Light Source          | Lumileds 3030                          |
| CRI (%)               | >80%                                   |
| Beam Angle            | 90°                                    |
| Power Requirement     | AC 90~305V                             |
| Power Consumption     | 300W                                   |
| Housing               | Die Cast Aluminium and Toughened Glass |
| Lifespan              | > 50,000 hours