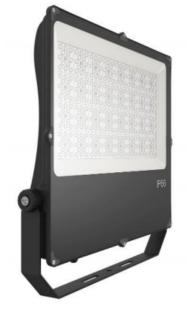

## **LED Slimline Flood Light – 300W**

Model: RLFL300W

LED flood lights are suitable for both outdoor and indoor commercial applications such as parking areas, billboards and common areas.

## **Product Features**

- 90° Beam Angle
- Aluminium die cast housing
- Toughened glass face
- Long operating life and performance
- Weight: 9.6kg
- IP66 Waterproof housing

| SPECIFICATION         |                                        |
|-----------------------|----------------------------------------|
| Colour                | Cool White (5000K)                     |
| Lumen (Im)            | 38036lm                                |
| Efficiency (Lm/w)     | >127lm/w                               |
| Light Source          | Lumileds 3030                          |
| CRI (%)               | >80%                                   |
| Beam Angle            | 90°                                    |
| Power Requirement     | AC 90~305V                             |
| Power Consumption     | 300W                                   |
| Housing               | Die Cast Aluminium and Toughened Glass |
| Lifespan              | > 50,000 hours                         |
| Operation Temperature | -20°C~+45°C                            |
| Dimension (mm)        | 503 × 545 x 64mm                       |
| Impact Rating         | IK08                                   |
| Protection Rating     | IP66                                   |
| Warranty              | 5 years                                |