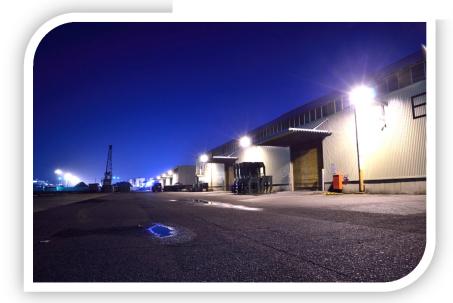

## With Built in Sensor - Optional Use - By Remote

Model: RLFL320W - Special Order

LED flood lights are suitable for both outdoor and indoor commercial applications such as parking areas, billboards and common areas.