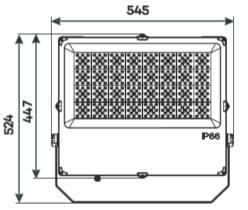

## **Product Features**

- Built In Sensor
- Aluminium die cast housing
- Tempered glass face
- Long operating life and performance
- 120° Beam Angle
- IP66 Waterproof housing

| SPECIFICATION         |                                       |
|-----------------------|---------------------------------------|
| Colour                | Cool White (5500K)                    |
| Lumen (lm)            | 44800lm                               |
| Efficiency (Lm/w)     | >140lm/w                              |
| Light Source          | Lumileds 3030                         |
| CRI (%)               | >80%                                  |
| Beam Angle            | 30 60 90 or 120°                      |
| Power Requirement     | AC 100~240V                           |
| Power Consumption     | 320W                                  |
| Housing               | Die Cast Aluminium and Tempered Glass |
| Lifespan              | > 40,000 hours                        |
| Operation Temperature | -20°C~+40°C                           |
| Dimension (mm)        | 524 × 545 × 65                        |
| Sensor (option)       | Daylight & Microwave Motion Sensor    |
| Protection Rating     | IP66                                  |
| Warranty              | 5 years                               |