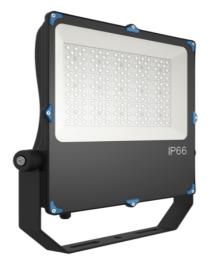

## LED Slimline Flood Light – 320W

## With Built in Sensor - Optional Use - By Remote

Model: RLFL320W - Special Order

LED flood lights are suitable for both outdoor and indoor commercial applications such as parking areas, billboards and common areas.

## **Product Features**

- Built In Sensor
- Aluminium die cast housing
- Tempered glass face
- Long operating life and performance
- 120° Beam Angle
- IP66 Waterproof housing

| SPECIFICATION         |                                       |
|-----------------------|---------------------------------------|
| Colour                | Cool White (5500K)                    |
| Lumen (lm)            | 44800lm                               |
| Efficiency (Lm/w)     | >140lm/w                              |
| Light Source          | Lumileds 3030                         |
| CRI (%)               | >80%                                  |
| Beam Angle            | 30 60 90 or 120°                      |
| Power Requirement     | AC 100~240V                           |
| Power Consumption     | 320W                                  |
| Housing               | Die Cast Aluminium and Tempered Glass |
| Lifespan              | > 40,000 hours                        |
| Operation Temperature | -20°C~+40°C                           |
| Dimension (mm)        | 524 × 545 × 65                        |
| Sensor (option)       | Daylight & Microwave Motion Sensor    |
| Protection Rating     | IP66                                  |
| Warranty              | 5 years                               |