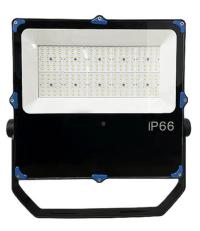

## LED Slimline Flood Light – 320W

## With Built in Sensor - Optional Use - By Remote

Model: RLFL320W - Special Order

LED flood lights are suitable for both outdoor and indoor commercial applications such as parking areas, billboards and common areas.

## **Product Features**

- Built In Sensor
- Aluminium die cast housing
- Tempered glass face
- Long operating life and performance
- 120° Beam Angle
- IP66 Waterproof housing

| SPECIFICATION         |                                       |
|-----------------------|---------------------------------------|
| Colour                | Cool White (5500K)                    |
| Lumen (lm)            | 44800lm                               |
| Efficiency (Lm/w)     | >140lm/w                              |
| Light Source          | Lumileds 3030                         |
| CRI (%)               | >80%                                  |
| Beam Angle            | 30 60 90 or 120°                      |
| Power Requirement     | AC 100~240V                           |
| Power Consumption     | 320W                                  |
| Housing               | Die Cast Aluminium and Tempered Glass |
| Lifespan              | > 40,000 hours                        |
| Operation Temperature | -20°C~+40°C                           |
| Dimension (mm)        | 524 × 545 × 65                        |
| Sensor (option)       | Daylight & Microwave Motion Sensor    |
| Protection Rating     | IP66                                  |
| Warranty              | 5 years                               |