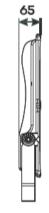

## **Product Features**

- Built In Sensor
- Aluminium die cast housing
- Tempered glass face
- Long operating life and performance
- 120° Beam Angle
- IP66 Waterproof housing

| SPECIFICATION         |                                       |
|-----------------------|---------------------------------------|
| Colour                | Cool White (5500K)                    |
| Lumen (lm)            | 44800lm                               |
| Efficiency (Lm/w)     | >140lm/w                              |
| Light Source          | Lumileds 3030                         |
| CRI (%)               | >80%                                  |
| Beam Angle            | 30 60 90 or 120°                      |
| Power Requirement     | AC 100~240V                           |
| Power Consumption     | 320W                                  |
| Housing               | Die Cast Aluminium and Tempered Glass |
| Lifespan              | > 40,000 hours                        |
| Operation Temperature | -20°C~+40°C                           |
| Dimension (mm)        | 524 × 545 × 65                        |
| Sensor (option)       | Daylight & Microwave Motion Sensor    |
| Protection Rating     | IP66                                  |
| Warranty              | 5 years                               |