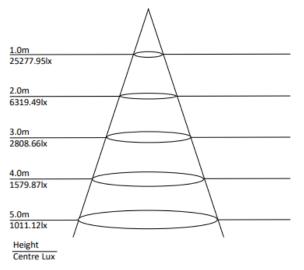

| SPECIFICATION         |                                        |
|-----------------------|----------------------------------------|
| Colour                | Cool White (5000K)                     |
| Lumen (Im)            | 46962lm                                |
| Efficiency (Lm/w)     | >127lm/w                               |
| Light Source          | LED                                    |
| CRI (%)               | >80%                                   |
| Beam Angle            | 90°                                    |
| Power Requirement     | AC 90~305V                             |
| Power Consumption     | 400W                                   |
| Housing               | Die Cast Aluminium and Toughened Glass |
| Lifespan              | > 50,000 hours                         |
| Operation Temperature | -20°C~+45°C                            |
| Dimension (mm)        | 503 × 545 x 64mm                       |
| Impact Rating         | IK08                                   |
| Protection Rating     | IP66                                   |
| Warranty              | 5 years                                |