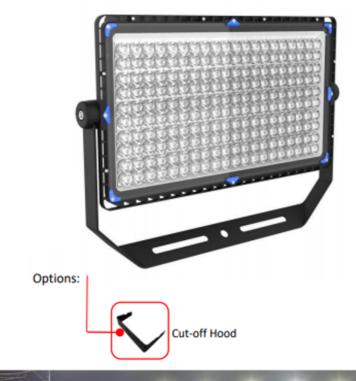

## **Product Features**

- 90° Beam Angle
- Aluminium die cast housing
- Toughened glass face
- Long operating life and performance
- Weight: 15kg
- IP66 Waterproof housing