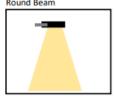

## Lens Options: Round Beam

|      |               | /\ |          |
|------|---------------|----|----------|
| m    | 32727,547741x |    | 106.94cm |
| žm.  | 8182,136931x  |    | 213.89cm |
| im.  | 3636,60861x   |    | 320.83cm |
| in.  | 2045,34231x   |    | 427.77cm |
| Sem. | 1309,21911x   | 1  | 534.72cm |
| 6m   | 909.1,15211x  |    | 641.66cm |
| 7 m. | 667.9,11181x  | 1  | 748.60cm |
| im.  | 511.4,855.81x |    | 855.55ca |
| ien. | 404.0,676.21x |    | 962.490  |
| len. | 327.3,547.71x |    | 1069.430 |