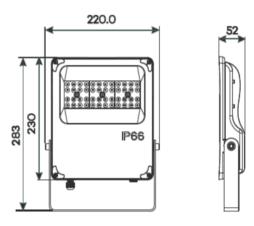

## **Product Features**

- **Built In Sensor**
- Aluminium die cast housing
- Tempered glass face
- Long operating life and performance
- 120° Beam Angle
- IP66 Waterproof housing

| SPECIFICATION         |                                       |
|-----------------------|---------------------------------------|
| Colour                | Cool White (5500K)                    |
| Lumen (Im)            | 7000lm                                |
| Efficiency (Lm/w)     | >140lm/w                              |
| Light Source          | Lumileds 3030                         |
| CRI (%)               | >80%                                  |
| Beam Angle            | 120°                                  |
| Power Requirement     | AC 100~240V                           |
| Power Consumption     | 50W                                   |
| Housing               | Die Cast Aluminium and Tempered Glass |
| Lifespan              | > 40,000 hours                        |
| Operation Temperature | -20°C~+40°C                           |
| Dimension (mm)        | 283 × 220 x 52                        |
| Sensor (option)       | Daylight & Microwave Motion Sensor    |
| Protection Rating     | IP66                                  |
| Warranty              | 5 years                               |