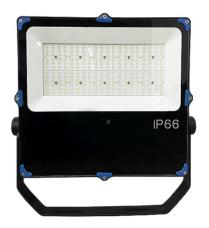

## **LED Slimline Flood Light – 50W**

## With Built in Sensor - Optional Use - By Remote

Model: RLFL50W

LED flood lights are suitable for both outdoor and indoor commercial applications such as parking areas, billboards and common areas.

## **Product Features**

- **Built In Sensor**
- Aluminium die cast housing
- Tempered glass face
- Long operating life and performance
- 120° Beam Angle
- IP66 Waterproof housing

| SPECIFICATION         |                                       |
|-----------------------|---------------------------------------|
| Colour                | Cool White (5500K)                    |
| Lumen (Im)            | 7000lm                                |
| Efficiency (Lm/w)     | >140lm/w                              |
| Light Source          | Lumileds 3030                         |
| CRI (%)               | >80%                                  |
| Beam Angle            | 120°                                  |
| Power Requirement     | AC 100~240V                           |
| Power Consumption     | 50W                                   |
| Housing               | Die Cast Aluminium and Tempered Glass |
| Lifespan              | > 40,000 hours                        |
| Operation Temperature | -20°C~+40°C                           |
| Dimension (mm)        | 283 × 220 x 52                        |
| Sensor (option)       | Daylight & Microwave Motion Sensor    |
| Protection Rating     | IP66                                  |
| Warranty              | 5 years                               |