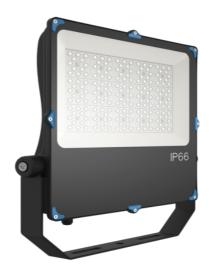

## **LED Slimline Flood Light – 50W**

## With Built in Sensor - Optional Use - By Remote

Model: RLFL50W

LED flood lights are suitable for both outdoor and indoor commercial applications such as parking areas, billboards and common areas.

## **Product Features**

- **Built In Sensor**
- Aluminium die cast housing
- Tempered glass face
- Long operating life and performance
- 120° Beam Angle
- IP66 Waterproof housing

| SPECIFICATION         |                                       |
|-----------------------|---------------------------------------|
| Colour                | Cool White (5500K)                    |
| Lumen (Im)            | 7000lm                                |
| Efficiency (Lm/w)     | >140lm/w                              |
| Light Source          | Lumileds 3030                         |
| CRI (%)               | >80%                                  |
| Beam Angle            | 120°                                  |
| Power Requirement     | AC 100~240V                           |
| Power Consumption     | 50W                                   |
| Housing               | Die Cast Aluminium and Tempered Glass |
| Lifespan              | > 40,000 hours                        |
| Operation Temperature | -20°C~+40°C                           |
| Dimension (mm)        | 283 × 220 x 52                        |
| Sensor (option)       | Daylight & Microwave Motion Sensor    |
| Protection Rating     | IP66                                  |
| Warranty              | 5 years                               |