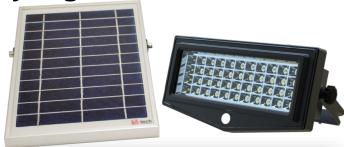

## LED Solar Sensor Security Light – 10W

Model: RLSMSL10W

LED Solar Sensor Security Light is a simple solution to provide lighting to an area with no operational costs by using power free from the sun. The solar lights are suitable for applications such as perimeter lighting, external doorways, driveways or areas you can't easily access AC power.

## Product Features

- Inbuilt PIR motion sensor
- 2 operation modes: Mode 1 = Dimmed brightness (10%) until motion activated (100%) Mode 2 = Light off (5%) until motion activated (100%)
- 5 days redundancy (from full charge)
- Separate Solar Panel with 3.5m lead
- Automatic night time operation
- Waterproof (IP65)
- Full powder coated aluminium housing

| SPECIFICATION | ٧ |
|---------------|---|
|               | 2 |

| Colour                | Cool White (6000K)         |        |  |
|-----------------------|----------------------------|--------|--|
| Mode Setting          | Mode 1                     | Mode 2 |  |
| Lumen (Im) – Full     | 1000lm                     | 1000lm |  |
| Lumen (Im) – Dimmed   | 50lm                       | 25lm   |  |
| Light Source          | SMD LED                    |        |  |
| Beam Angle            | 120°                       |        |  |
| Power Requirement     | Solar panel north facing   |        |  |
| Power Consumption     | 10W                        |        |  |
| Solar Battery         | 3.7V 8000mAh               |        |  |
| Charging time         | 9 hours (from 0 – 100%)    |        |  |
| Redundancy            | ~ 5 Days                   |        |  |
| Housing               | Aluminium                  |        |  |
| Operation Temperature | -25°C~+65°C                |        |  |
| Light Dimension (mm)  | 243 (L) × 121 (H) x 92 (D) |        |  |
| Solar Panel Size (mm) | 180 (L) x 270 (H) x 17 (D) |        |  |
| Cable Length          | 3.5m                       |        |  |
| Protection Rating     | IP65                       |        |  |
| Warranty              | 1 year                     |        |  |