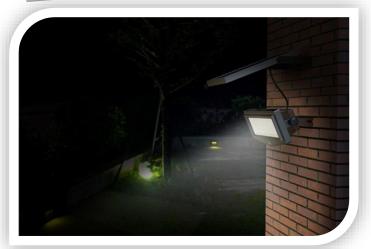

## LED Solar Sensor Security Light – 10W

Model: RLSMSL10W

LED Solar Sensor Security Light is a simple solution to provide lighting to an area with no operational costs by using power free from the sun. The solar lights are suitable for applications such as perimeter lighting, external doorways, driveways or areas you can't easily access AC power.

## Product Features

- Inbuilt PIR motion sensor
- 2 operation modes: Mode 1 = Dimmed brightness (10%) until motion activated (100%) Mode 2 = Light off (5%) until motion activated (100%)
- 5 days redundancy (from full charge)
- Separate Solar Panel with 3.5m lead
- Automatic night time operation
- Waterproof (IP65)
- Full powder coated aluminium housing