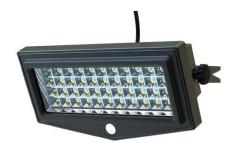

## LED Solar Sensor Security Light – 10W

Model: RLSMSL10W

LED Solar Sensor Security Light is a simple solution to provide lighting to an area with no operational costs by using power free from the sun. The solar lights are suitable for applications such as perimeter lighting, external doorways, driveways or areas you can't easily access AC power.

## Product Features

- Inbuilt PIR motion sensor
- 2 operation modes: Mode 1 = Dimmed brightness (10%) until motion activated (100%) Mode 2 = Light off (5%) until motion activated (100%)
- 5 days redundancy (from full charge)
- Separate Solar Panel with 3.5m lead
- Automatic night time operation
- Waterproof (IP65)
- Full powder coated aluminium housing