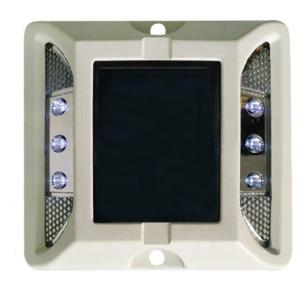

## **Solar Safety Road Marker**

Model: RL-SSRM-A6-BLK / CON

LED Solar Safety Stud is a sustainable solution to provide safety lighting to an area with no operational costs by using power free from the sun.

| SPECIFICATION           |                                             |                             |
|-------------------------|---------------------------------------------|-----------------------------|
| Model                   | RL-SSRM-A6                                  |                             |
| Part Number             | RL-SSRM-A6-BLK                              | RL-SSRM-A6-CON              |
| LED Colour Available    | White/Green/Red/Yellow/Blue                 | White/Green/Red/Yellow/Blue |
| Choice of Model         | Blinking or Constant                        |                             |
| Light Source            | LED - Ultra Bright 5mm (6pcs)               |                             |
| LED Wattage             | 0.06 watt each LED                          |                             |
| Power Requirement       | Solar panel                                 |                             |
| Solar Panel             | Monocrystalline 2.5V/150MA                  |                             |
| Battery                 | NI-MH 1.2V/600MAH or Lithium Battery Option |                             |
| Charging time           | 6 - 7 hours (from 0 – 100%)                 |                             |
| Housing                 | Aluminium + PC(Japan)                       |                             |
| Protection Rating       | IP68                                        |                             |
| Size                    | (L)125mm x (W)107mm x (H)25mm               |                             |
| Working Time - Blinking | 140 Hours for NI-MH - 130 Hours for Lithium |                             |
| Working Time - Constant | 40 Hours for NI-MH - 35 Hours for Lithium   |                             |
| Warranty                | 1 year                                      |                             |