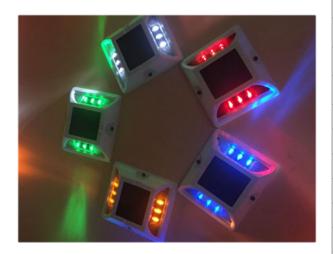

## Features of aluminium solar road stud:

- 2 Different lighting models Blinking or Constant
- Available in different LED colours: White-Green-Red-Yellow & Blue
- Visible in adverse weather e.g fog, rain etc
- Visual Distance <800m
- Weight Resistance 30T