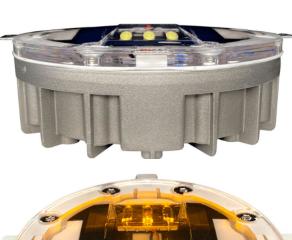

## **Solar Safety Road Marker**

Model: RL-SSRM-X5-BLK / CON

LED Solar Safety Stud is a sustainable solution to provide safety lighting to an area with no operational costs by using power free from the sun.

## Features of aluminium solar road stud:

- 2 Different lighting models Blinking or Constant
- Available in different LED colours: White-Green-Red-Yellow & Blue
- Visible in adverse weather e.g fog, rain etc
- Visual Distance <900m
- Weight Resistance 40T

| d-Yellow & Blue         |                               |                             |
|-------------------------|-------------------------------|-----------------------------|
| SPECIFICATION           |                               |                             |
| Model                   | RL-SSRM-X5                    |                             |
| Part Number             | RL-SSRM-X5-BLK                | RL-SSRM-X5-CON              |
| LED Colours Available   | White/Green/Red/Yellow/Blue   | White/Green/Red/Yellow/Blue |
| Choice of Model         | Blinking or Constant          |                             |
| Light Source            | LED - Ultra Bright 5mm (6pcs) |                             |
| LED Wattage             | 0.06 watt each LED            |                             |
| Power Requirement       | Solar panel                   |                             |
| Solar Panel             | Monocrystalline               |                             |
| Solar Battery           | Lithium Battery 3.2V/1000MA   |                             |
| Charging time           | 6 - 7 hours (from 0 – 100%)   |                             |
| Housing                 | Cast Aluminium + PC           |                             |
| Protection Rating       | IP68                          |                             |
| Size                    | ø135mm x 50mm                 |                             |
| Working Time - Blinking | 130 Hours                     |                             |
| Working Time - Constant | 35 Hours                      |                             |
| Warranty                | 1 year                        |                             |