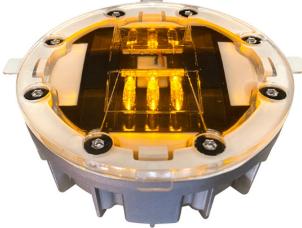

## **Solar Safety Road Marker**

Model: RL-SSRM-X5-BLK / CON

LED Solar Safety Stud is a sustainable solution to provide safety lighting to an area with no operational costs by using power free from the sun.

## Features of aluminium solar road stud:

- 2 Different lighting models Blinking or Constant
- Available in different LED colours: White-Green-Red-Yellow & Blue
- Visible in adverse weather e.g fog, rain etc
- Visual Distance <900m
- Weight Resistance 40T

| d-Yellow & Blue         |                               |                             |
|-------------------------|-------------------------------|-----------------------------|
| SPECIFICATION           |                               |                             |
| Model                   | RL-SSRM-X5                    |                             |
| Part Number             | RL-SSRM-X5-BLK                | RL-SSRM-X5-CON              |
| LED Colours Available   | White/Green/Red/Yellow/Blue   | White/Green/Red/Yellow/Blue |
| Choice of Model         | Blinking or Constant          |                             |
| Light Source            | LED - Ultra Bright 5mm (6pcs) |                             |
| LED Wattage             | 0.06 watt each LED            |                             |
| Power Requirement       | Solar panel                   |                             |
| Solar Panel             | Monocrystalline               |                             |
| Solar Battery           | Lithium Battery 3.2V/1000MA   |                             |
| Charging time           | 6 - 7 hours (from 0 – 100%)   |                             |
| Housing                 | Cast Aluminium + PC           |                             |
| Protection Rating       | IP68                          |                             |
| Size                    | ø135mm x 50mm                 |                             |
| Working Time - Blinking | 130 Hours                     |                             |
| Working Time - Constant | 35 Hours                      |                             |
| Warranty                | 1 year                        |                             |