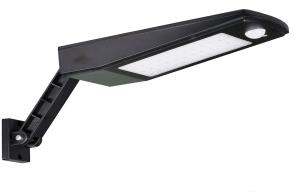

## **Product Features**

- Inbuilt PIR sensor
- Four Operating modes
  1st, Dimmed brightness until movement
  2nd, Zero brightness until movement
  3rd, Constant light throughout the night
  4th, Constant light for approx 30mins
- Available in white or black
- Automatic night time operation
- Waterproof (IP65)

| SPECIFICATION         |                                            |                    |
|-----------------------|--------------------------------------------|--------------------|
| Part Number           | SL-WL-1710-6.8-WHT                         | SL-WL-1710-6.8-BLK |
| Product Colour        | White                                      | Black              |
| Colour                | Cool White 6000K                           |                    |
| Light Source          | Epistar 2835 SMD LED                       |                    |
| Beam Angle            | 120°                                       |                    |
| Lumen (lm) - Full     | 1000lm                                     |                    |
| Power Consumption     | 6.8W                                       |                    |
| Charging time         | 7 hours (from 0 - 100%)                    |                    |
| Housing               | Polycarbate                                |                    |
| Solar Battery         | 3.2V 4500mAh                               |                    |
| Operation Temperature | -25°C~+60°C                                |                    |
| Dimension (mm)        | (L) 270 with bracket 413 x (W) 98 x (H) 46 |                    |
| Solar Panel           | 5V 3.2W                                    |                    |
| Warranty              | 1 Year Replacement                         |                    |