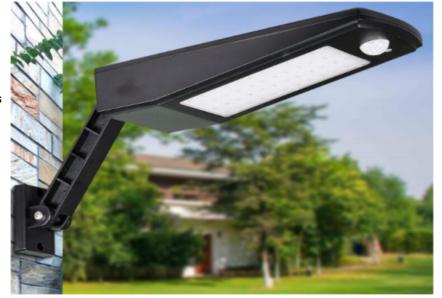

## **LED Solar Motion Wall Light 6.8W**

Model: SL-WL-1710-6.8-WHT/BLK

Refresh Lighting's solar wall light is a great solution to provide lighting to an area with no operational costs by using free power from the sun. The solar lights are suitable for perimeter lighting, external doorways, driveways, walkways or areas you can't easily access AC power

## **Product Features**

- Inbuilt PIR sensor
- Four Operating modes
  1st, Dimmed brightness until movement
  2nd, Zero brightness until movement
  3rd, Constant light throughout the night
  4th, Constant light for approx 30mins
- Available in white or black
- Automatic night time operation
- Waterproof (IP65)