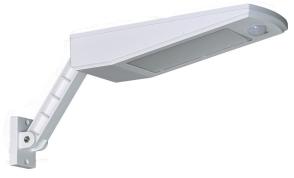

## **Product Features**

- Inbuilt PIR sensor
- Four Operating modes
  1st, Dimmed brightness until movement
  2nd, Zero brightness until movement
  3rd, Constant light throughout the night
  4th, Constant light for approx 30mins
- Available in white or black
- Automatic night time operation
- Waterproof (IP65)

| SPECIFICATION         |                                            |                    |
|-----------------------|--------------------------------------------|--------------------|
| Part Number           | SL-WL-1710-6.8-WHT                         | SL-WL-1710-6.8-BLK |
| Product Colour        | White                                      | Black              |
| Colour                | Cool White 6000K                           |                    |
| Light Source          | Epistar 2835 SMD LED                       |                    |
| Beam Angle            | 120°                                       |                    |
| Lumen (lm) - Full     | 1000lm                                     |                    |
| Power Consumption     | 6.8W                                       |                    |
| Charging time         | 7 hours (from 0 - 100%)                    |                    |
| Housing               | Polycarbate                                |                    |
| Solar Battery         | 3.2V 4500mAh                               |                    |
| Operation Temperature | -25°C~+60°C                                |                    |
| Dimension (mm)        | (L) 270 with bracket 413 x (W) 98 x (H) 46 |                    |
| Solar Panel           | 5V 3.2W                                    |                    |
| Warranty              | 1 Year Replacement                         |                    |