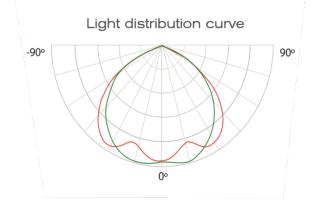

| SPECIFICATION         |                         |
|-----------------------|-------------------------|
| Colour                | Cool White (5000K)      |
| Lumens (Lm)           | 16,000                  |
| V.E Lumens (Im)       | 31360                   |
| Light Source          | Induction               |
| CRI (%)               | >80%                    |
| Beam Angle            | 120                     |
| Power Requirement     | AC 100~277V             |
| Weight                | 11kg                    |
| Power Consumption     | 200W                    |
| Housing - Cover type  | Die cast aluminium      |
| Lifespan              | > 100,000 hours         |
| Operation Temperature | -20°C ~ +50°C           |
| Dimension 200W (mm)   | 575 (W) x 46(H) x 25(D) |
| Lens Type             | Tempered Glass          |
| IP Rating             | IP66                    |
| Warranty              | 3 years                 |