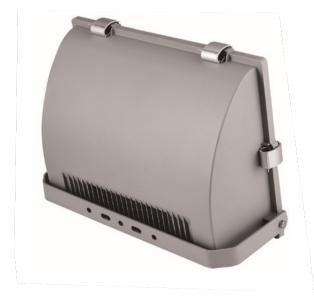

## Induction Flood Light – Mirrored Reflector

## Model: RL-TGS-029-200C

Refresh Lighting's Flood lights are suitable for indoor/outdoor commercial applications such as basketball courts, warehouses and workshop areas.

## **Product Features**

- Durable and corrosion resistant die casting aluminium electrical box with electrostatic spray surface
- Unique design
- Long lifetime up to 100,000 hours
- IP66 Protection
- 3 year Warranty