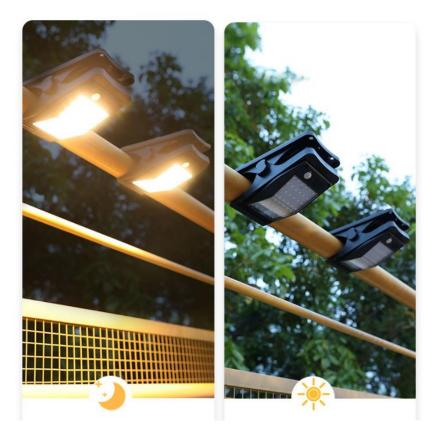

## Solar LED Portable Clip Light 4W

Model: RL-SPCL4W

Refresh Lighting Solar Clip Lights are a simple solution to provide lighting to an area with no operational costs by using power free from the sun. The Solar LED Clip Light range is fully flexible for most lighting needs and come with a large clip size to for most areas, can be used for camping, fishing, lighting up a walk way for a special occasion or when you just need to light up an area at the last minute with AC power.

**Product Features** 

- Built-in PIR motion sensor
- Supplied with wall bracket
- Automatic night time operation
- 3 different modes, 1st 15% light until sensor, 2nd 0 light until sensor or 3rd all night light feature
- Can be charged by USB
- Waterproof (IP65)
- Clamp to almost anything