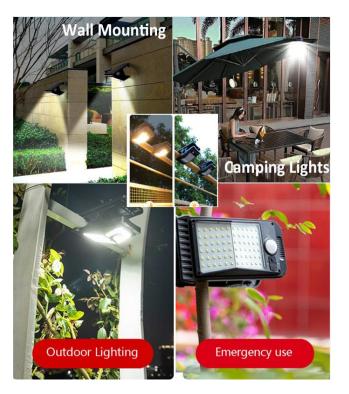

## Solar LED Portable Clip Light 4W

Model: RL-SPCL4W

Refresh Lighting Solar Clip Lights are a simple solution to provide lighting to an area with no operational costs by using power free from the sun. The Solar LED Clip Light range is fully flexible for most lighting needs and come with a large clip size to for most areas, can be used for camping, fishing, lighting up a walk way for a special occasion or when you just need to light up an area at the last minute with AC power.

**Product Features** 

- Built-in PIR motion sensor
- Supplied with wall bracket
- Automatic night time operation
- 3 different modes, 1st 15% light until sensor, 2nd 0 light until sensor or 3rd all night light feature
- Can be charged by USB
- Waterproof (IP65)
- Clamp to almost anything