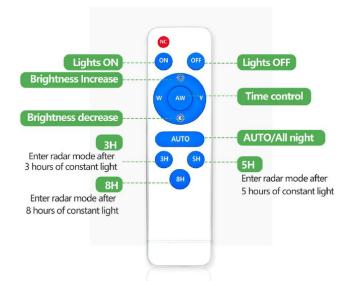

**Product Features** 

- Multiple Operation Modes
- 3 Installation options
- Automatic night time operation
- Remote control
- Waterproof (IP65)
- Motion Sensor / Time Schedule

Wall mounted

| SPECIFICATION         |                          |
|-----------------------|--------------------------|
| Colour                | 5500K                    |
| Lumen (Im) – Full     | 2500lm                   |
| Light Source          | LED                      |
| Beam Angle            | 120°                     |
| Power Requirement     | Solar panel north facing |
| Power Consumption     | 20W                      |
| Battery Type          | Lifepo4 Battery          |
| Life Span             | 4000 Cycles 10 Years     |
| Redundancy            | ~ 3 Days +               |
| Housing               | Aluminum Alloy           |
| Operation Temperature | -15°C~+70°C              |
| Light Dimension (mm)  | 560 (L) × 182(H) × 62(D) |
| Mounting Height       | 4-6 Metres               |
| PIR                   | Up to 12metres           |
| Light Weight          | 3.2kg                    |
| Warranty              | 3 year                   |