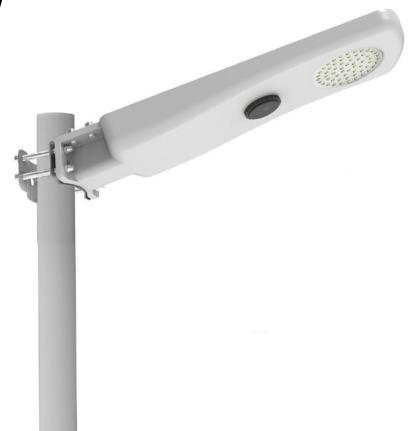

## Solar Street Light - 20W

Model: RL-SSLG2-20W

Refresh Lighting's solar street light is a simple solution to provide lighting to an area with no operational costs by using power free from the sun The solar area lights range is fully flexible for most lighting needs.

**Product Features** 

- Multiple Operation Modes
- 3 Installation options
- Automatic night time operation
- Remote control
- Waterproof (IP65)
- Motion Sensor / Time Schedule

Wall mounted

| SPECIFICATION         |                          |
|-----------------------|--------------------------|
| Colour                | 5500K                    |
| Lumen (Im) – Full     | 2500lm                   |
| Light Source          | LED                      |
| Beam Angle            | 120°                     |
| Power Requirement     | Solar panel north facing |
| Power Consumption     | 20W                      |
| Battery Type          | Lifepo4 Battery          |
| Life Span             | 4000 Cycles 10 Years     |
| Redundancy            | ~ 3 Days +               |
| Housing               | Aluminum Alloy           |
| Operation Temperature | -15°C~+70°C              |
| Light Dimension (mm)  | 560 (L) × 182(H) × 62(D) |
| Mounting Height       | 4-6 Metres               |
| PIR                   | Up to 12metres           |
| Light Weight          | 3.2kg                    |
| Warranty              | 3 year                   |